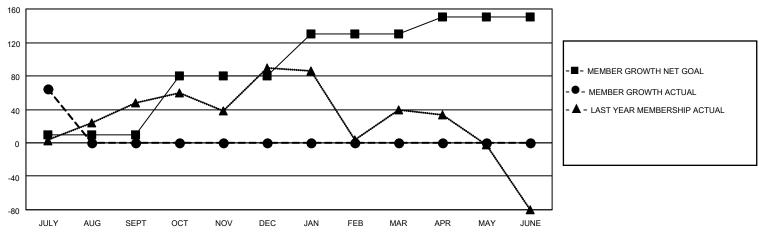

## GOALS AND ACTUAL MEMBERS CUMULATIVE

| DROPPED CLUBS: 0 |    | 11 CLUBS OF 87 ADDED 1 OR MORE | GENDER DISTRIBUTION                |                |     |
|------------------|----|--------------------------------|------------------------------------|----------------|-----|
|                  |    | NEW MEMBERS                    | MALE                               | 1,886 (76.54%) |     |
|                  |    |                                | FEMALE                             | 578 (23.46%)   |     |
| DROPPED MEMBERS  |    |                                |                                    |                |     |
| DECEASED         | 1  | CLICK HERE FOR CUMULATIVE      | TOTAL FAMILY UNIT MEMBERS          |                | 824 |
| CLUB CANCELLED   | 0  | MEMBERSHIP DATA                | FAMILY MEMBERS PAYING HALF<br>DUES |                | 446 |
| OTHER            | 17 |                                |                                    |                | 440 |
| TOTAL            | 18 |                                |                                    |                |     |

## MONTHLY MEMBERSHIP PROGRESS REPORT

LOCATION REP OF SRI LANKA

District 306 B1

| Results as of: 7/3 | 1/2021 |
|--------------------|--------|
|--------------------|--------|

| Clubs                 |               |           |               | Members               |                        |                         |                                                    |  |
|-----------------------|---------------|-----------|---------------|-----------------------|------------------------|-------------------------|----------------------------------------------------|--|
| RESULTS FOR 2021-2022 |               |           |               | RESULTS FOR 2021-2022 |                        |                         |                                                    |  |
| QUARTER               | NEW CLUB GOAL | NEW CLUBS | DROPPED CLUBS | QUARTER MEME          | BER GROWTH NET<br>GOAL | MEMBER GROWTH<br>ACTUAL | DROPPED<br>MEMBERS ACTUAL<br>(including transfers) |  |
| JULY/AUG/SEPT         | 1             | 2         | 0             | JULY/AUG/SEPT         | 10                     | 86                      | 18                                                 |  |
| OCT/NOV/DEC           | 1             | 0         | 0             | OCT/NOV/DEC           | 70                     | 0                       | 0                                                  |  |
| JAN/FEB/MAR           | 1             | 0         | 0             | JAN/FEB/MAR           | 50                     | 0                       | 0                                                  |  |
| APR/MAY/JUNE          | 0             | 0         | 0             | APR/MAY/JUNE          | 20                     | 0                       | 0                                                  |  |