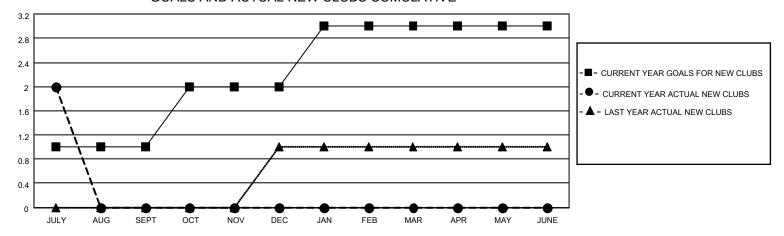

## GOALS AND ACTUAL NEW CLUBS CUMULATIVE

## MONTHLY MEMBERSHIP PROGRESS REPORT

LOCATION REP OF SRI LANKA

District 306 B1

| Results as of: 7/3 | 1/2021 |
|--------------------|--------|
|--------------------|--------|

| Clubs                 |               |           |               | Members               |                        |                         |                                                    |  |
|-----------------------|---------------|-----------|---------------|-----------------------|------------------------|-------------------------|----------------------------------------------------|--|
| RESULTS FOR 2021-2022 |               |           |               | RESULTS FOR 2021-2022 |                        |                         |                                                    |  |
| QUARTER               | NEW CLUB GOAL | NEW CLUBS | DROPPED CLUBS | QUARTER MEME          | BER GROWTH NET<br>GOAL | MEMBER GROWTH<br>ACTUAL | DROPPED<br>MEMBERS ACTUAL<br>(including transfers) |  |
| JULY/AUG/SEPT         | 1             | 2         | 0             | JULY/AUG/SEPT         | 10                     | 86                      | 18                                                 |  |
| OCT/NOV/DEC           | 1             | 0         | 0             | OCT/NOV/DEC           | 70                     | 0                       | 0                                                  |  |
| JAN/FEB/MAR           | 1             | 0         | 0             | JAN/FEB/MAR           | 50                     | 0                       | 0                                                  |  |
| APR/MAY/JUNE          | 0             | 0         | 0             | APR/MAY/JUNE          | 20                     | 0                       | 0                                                  |  |